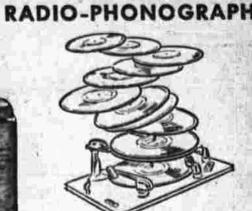

NU-TONE FLAT

Covers in one Cost, Orise in one hour. Weshable. Easy to Apply — Misse and thins with water. 12

CONSOLE

Records Automatically

just arrived! Handsome, full-size adio-phonograph console with glorious tone and brand new Philco features. Now in stock . . . come early! a New Automatic Record Changer. Plays up to 12 records automatically. Changes quickly, quietly, gently. Fool-proof.

. No Needles To Change. Permanent reedle good for thousands of plays, Featherweight tone arm protects records. . Titt-Front Cobinet. Exclusive Philco invention brings phonograph into full view or easy, convenient loading of records. . Powerful Radio Reception. Gets Standand Short Wave stations. Many Other Features For Glarious