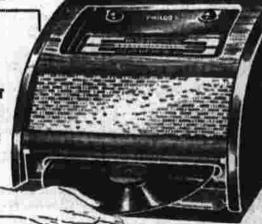

Tone On Records And Radio.

Famous Philco "1201" JUST PUT A RECORD IN THE SLO

Amazing new Philco radiophonograph invention. Plays any record automatically... no fussing with lids, controls EASY or needles. Powerful radio

reception with superb tone.

The J.W. HALE CORD

Advertise in The Herald—It Pays