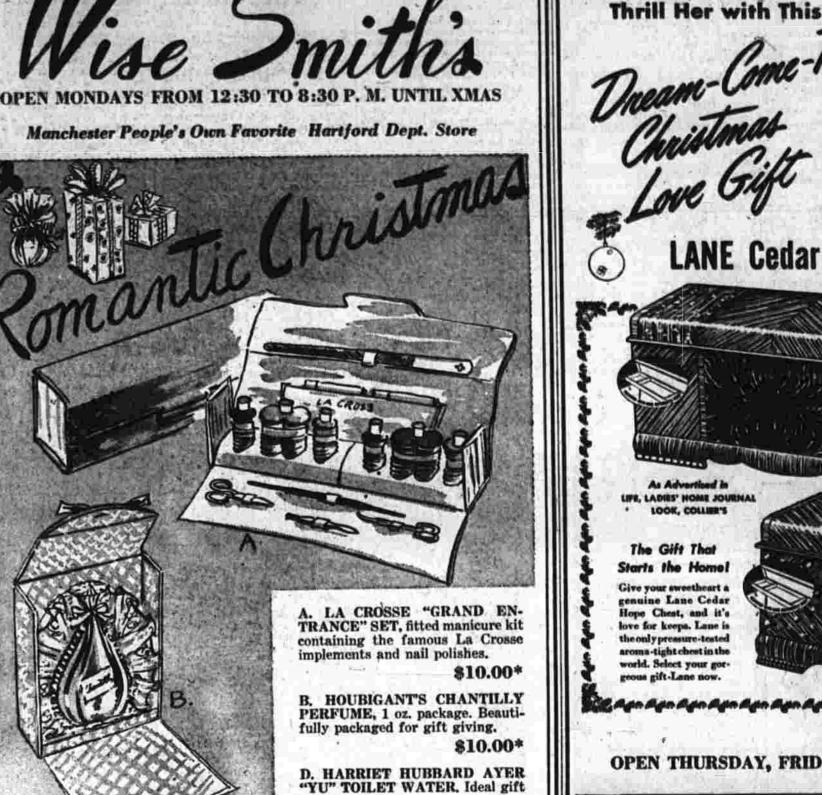

Fashion Stride GIFT APRONS An attractively styled, brilliantly patterned apron can be a most appreciated gift for both young and old. We have a large assortment of styles and BOXED JEWELRY Brocches \$1.00 each

. That You May Be Starry-Eyed

And Your Christmas Be Bright-

NEW PATTERNS IN CHENILLE BEDSPREADS \$12.98 to \$19.95

BREAD BOX \$5.00

CANISTER SET \$5.30 To match bread box. White baked enamel. Make your kitchen com-plete with a matched set.

ALL KINDS OF BABY NOVELTIES! Comb and Brush Sets 79c - \$1.25 - \$1.59 - \$1.98

3 Sheet Pkg. Xmas Papers . . 5c pkg. White Tissue Paper . . 10c pkg. Papers . 25c pkg.

Xmas Seals 10c pkg.

**CHENILLE BATH SETS** 

Chatham "Airloom" \$7.95

Chatham "Lamsdown" \$ 5.95

Chatham "Snowhite" \$13.50

**EMBROIDERED** 

PILLOW CASES

A new shipment of colored embroid-ered floral patterns on a good quality \$2.98 pair cotton. Boxed.

BOXED STATIONERY

Waterman's Fountain Pens. ... \$3.50 to \$8.75 Moore Fountain Pens. ..... \$8.75 Parker Fountain Pens .....\$8.75 Wear-Ever Fountain Pens ..........\$1.95

50c to \$2.50 box

of LEWIS 1927 STAINLESS WARE GENUINE SOLID STAINLESS STEEL 10 PIECE BABY SET 1 Baby Plate Cover 1 Baby Plate 1 Baby Bowl