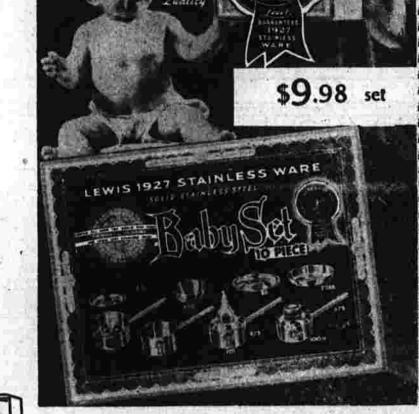

BOXED STATIONERY

Waterman's Fountain Pens. ... \$3.50 to \$8.75 Moore Fountain Pens. ..... \$8.75 Parker Fountain Pens .....\$8.75 Wear-Ever Fountain Pens ..........\$1.95

50c to \$2.50 box

of LEWIS 1927 STAINLESS WARE GENUINE SOLID STAINLESS STEEL 10 PIECE BABY SET 1 Baby Plate Cover 1 Baby Plate 1 Baby Bowl

AT LAST, a complete BABY-SET made

RAIN CAPES

\$2.98

**RAIN HOODS \$1** 

shooting more than 150 feet into the air and visible for several miles, destroyed the union grain elevator filled with nearly 3,000,000 bushels of grain today. Early reports were that the elevator was filled with bariey and at current market prices the loss was expected to run into more than \$3,000,000.